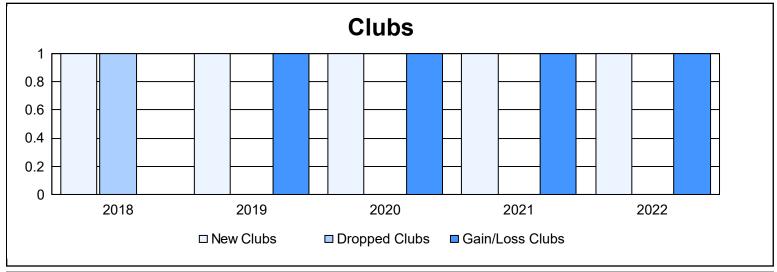

District 103CW As of June 2022 Cumulative

| Year      | New<br>Clubs | Dropped<br>Clubs | Gain/<br>Loss<br>Clubs | New<br>Members | Charter<br>Members | Reinstate<br>Members | Transfer<br>Members | Total<br>Member<br>Added | Total<br>Members<br>Dropped | Gain/<br>Loss<br>Members |
|-----------|--------------|------------------|------------------------|----------------|--------------------|----------------------|---------------------|--------------------------|-----------------------------|--------------------------|
| 2017-2018 | 1            | 1                | 0                      | 119            | 26                 | 4                    | 14                  | 163                      | 141                         | 22                       |
| 2018-2019 | 1            | 0                | 1                      | 112            | 20                 | 5                    | 13                  | 150                      | 171                         | -21                      |
| 2019-2020 | 1            | 0                | 1                      | 76             | 21                 | 6                    | 11                  | 114                      | 124                         | -10                      |
| 2020-2021 | 1            | 0                | 1                      | 56             | 23                 | 4                    | 6                   | 89                       | 144                         | -55                      |
| 2021-2022 | 1            | 0                | 1                      | 132            | 30                 | 3                    | 17                  | 182                      | 155                         | 27                       |
| Average   | 1            | 0                | 1                      | 99             | 24                 | 4                    | 12                  | 140                      | 147                         | -7                       |